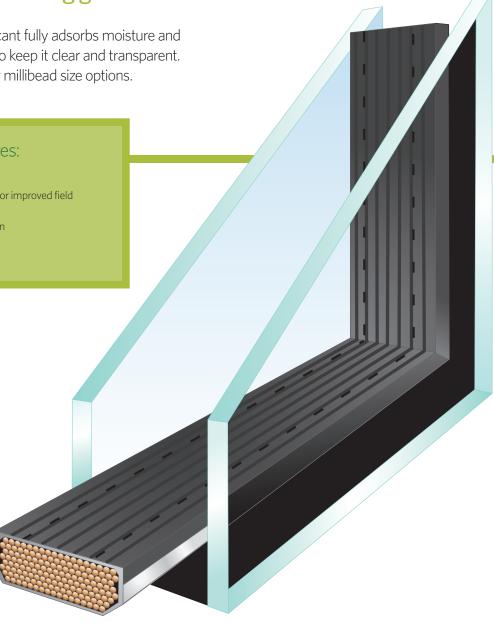

TruSieve top-quality molecular sieve has been developed specially for insulating glass sealed units.

This professional desiccant fully adsorbs moisture and organics in the IG unit to keep it clear and transparent. Available in standard or millibead size options.

### **Application**

TruSieve has been developed specially for insulating glass market.