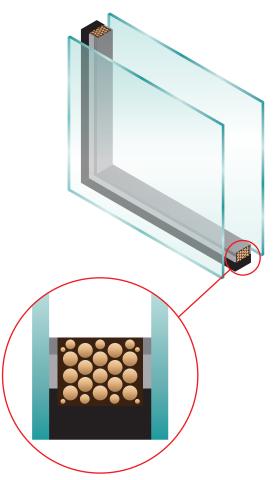

TruSieve top-quality molecular sieve has been developed specially for insulating glass sealed units.

This professional desiccant fully adsorbs moisture and organics in the IG unit to keep it clear and transparent. Available in standard or millibead size options.

### **Application**

TruSieve has been developed specially for insulating glass market.